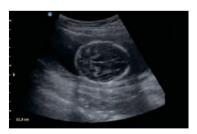

### Great image quality

Elbow Joint, B Mode

Uterus, 2B Mode

Fetal Hand, B Mode

Follicle, B Mode

Fetal Head, B Mode

Kidney, B Mode

Convex C3-A