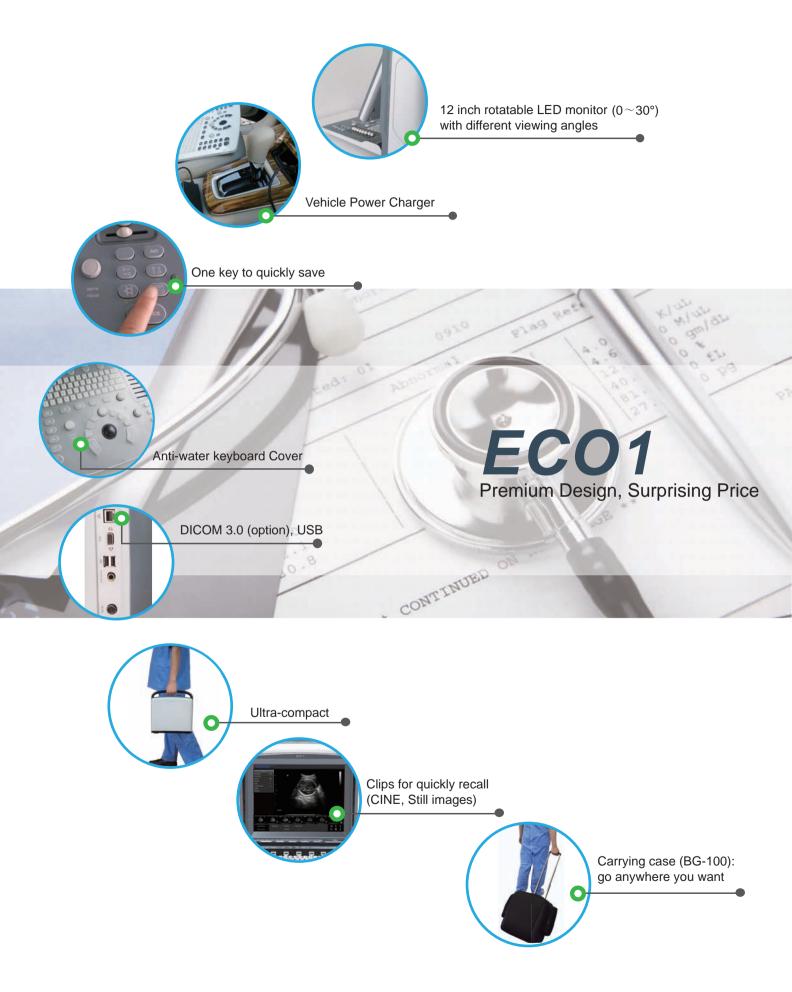

Full Screen Display Mode

# ECO1

Premium Design, Surprising Price



WWW.CHISON.COM

## **User-friendly and Modern Design**



#### **Support PC Printer**



#### **Advanced Technologies**

Speckle Reduction Algorithm(SRA)



Normal

SRA

SRA is the technique that uses a variety of denoising algorithm to suppress speckle, smooth the tissue images, and make the faint edge more appearing.

### Great image quality



Elbow Joint, B Mode



Uterus, 2B Mode



Fetal Hand, B Mode



Follicle, B Mode



Fetal Head, B Mode



Kidney, B Mode





Convex C3-A

Micro-Convex MC3-A



Linear L7M-A



Transvaginal V6-A



Linear L7S-A



Micro-Convex MC6-A

#### CHISON MEDICAL IMAGING CO., LTD.

#### Sales & Service Contact Address:

No. 9 Xin Hui Huan Road, New District, Wuxi, Jiang Su Province, China214028 TEL: 0086-510-85310593 / 85310937 FAX: 0086-510-85310726 EMAIL: export@chison.com.cn

Click the link below to follow us