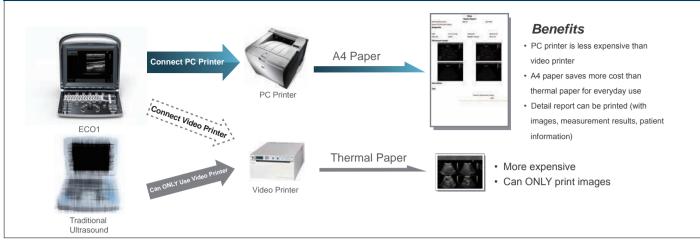

Full Screen Display Mode

# ECO1

Premium Design, Surprising Price



WWW.CHISON.COM

## **User-friendly and Modern Design**



#### **Support PC Printer**



#### **Advanced Technologies**

Speckle Reduction Algorithm(SRA)



Normal

SRA

SRA is the technique that uses a variety of denoising algorithm to suppress speckle, smooth the tissue images, and make the faint edge more appearing.

### Great image quality



Elbow Joint, B Mode



Uterus, 2B Mode



Fetal Hand, B Mode



Follicle, B Mode



Fetal Head, B Mode



Kidney, B Mode





Convex C3-A

Micro-Convex MC3-A



Linear L7M-A



Transvaginal V6-A



Linear L7S-A



Micro-Convex MC6-A

#### CHISON MEDICAL IMAGING CO., LTD.

#### Sales & Service Contact Address:

No. 9 Xin Hui Huan Road, New District, Wuxi, Jiang Su Province, China214028 TEL: 0086-510-85310593 / 85310937 FAX: 0086-510-85310726 EMAIL: export@chison.com.cn

Click the link below to follow us: